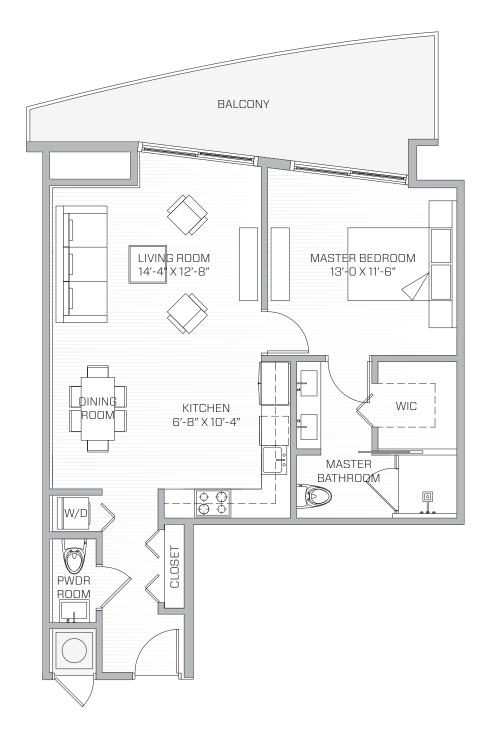

UNIT U 1 Bed / 1.5 Bath

**AC** 880 SQ. FT. 82 SQ. MT. **BALCONY** 280 SQ. FT. 26 SQ. MT.

**TOTAL AREA**1,160 SQ. FT.
107 SQ. MT.

All dimensions are approximate and all floor plans and development plans are subject to change. Stated square footages and dimensions are measured to the exterior walls and the centerline of interior demising walls between units and in fact vary from the dimensions that would be determined by using the description and definition of the "Unit" set forth in the Declaration (which generally only includes the interior airspace between the perimeter walls and excludes all interior structural components and other common elements). This method used herein is generally found in sales materials and is provided to allow a prospective buyer to compare the Units with units in other condominium projects that utilize the same method. Measurements of rooms set forth on this floor plan are generally taken at the farthest points of each given room (as described above and as if the room were a perfect rectangle), without regard for any cutouts or variations. Accordingly, the area of the actual room will typically be smaller than the product obtained by multiplying the stated length and width. All square footages and dimensions are estimates which are based on preliminary plans and will vary with actual construction. This floor plan of the residence may differ. All floor plans, specifications and other development.