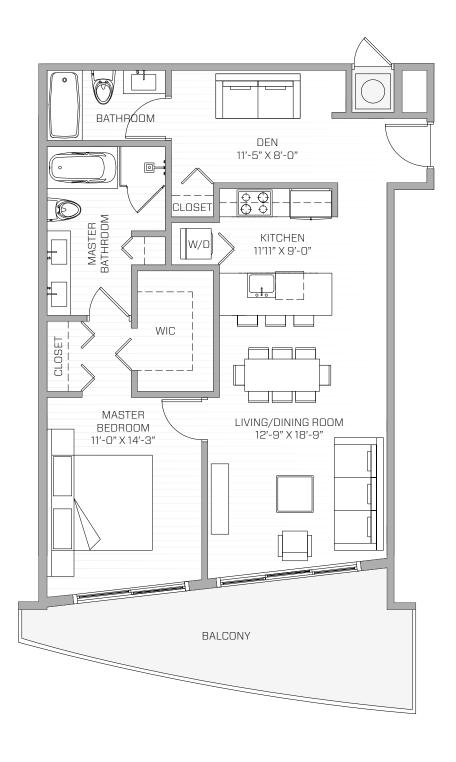

UNIT T 1 Bed / 2 Bath + Den

**AC** 1,000 SQ. FT. 93 SQ. MT. **BALCONY** 340 SQ. FT. 32 SQ. MT. **TOTAL AREA** 1,340 SQ. FT. 124 SQ. MT.

All dimensions are approximate and all floor plans and development plans are subject to change. Stated square footages and dimensions are measured to the exterior walls and the centerline of interior demising walls between units and in fact vary from the dimensions that would be determined by using the description and definition of the "Unit" set forth in the Declaration (which generally only includes the interior airspace between the perimeter walls and excludes all interior structural components and other common elements). This method used herein is generally found in sales materials and is provided to allow a prospective buyer to compare the Units with units in other condominium projects that utilize the same method. Measurements of rooms set forth on this floor plan are generally taken at the farthest points of each given room (as described above and as if the room were a perfect rectangle), without regard for any cutouts or variations. Accordingly, the area of the actual room will typically be smaller than the product obtained by multiplying the stated length and width. All square footages and dimensions are estimates which are based on preliminary plans and will vary with actual construction. This floor plan represents the typical floor plan for the residence type indicated and is provided for informational purposes only. The actual floor plans and specifications for the development.