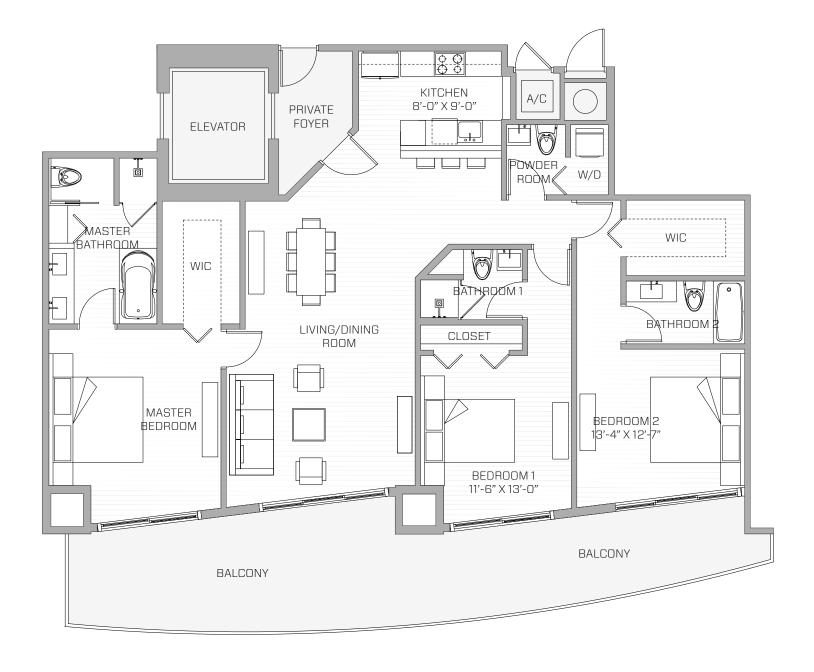

UNIT B
3 Bed / 3.5 Bath

**AC** 1,819 SQ. FT. 169 SQ. MT. **BALCONY** 321 SQ. FT. 30 SQ. MT.

**TOTAL AREA** 2,140 SQ. FT. 199 SQ. MT.

All dimensions are approximate and all floor plans and development plans are subject to change. Stated square footages and dimensions are measured to the exterior walls and the centerline of interior demising walls between units and in fact vary from the dimensions that would be determined by using the description and definition of the "Unit" set forth in the Declaration (which generally only includes the interior airspace between the perimeter walls and excludes all interior structural components and other common elements). This method used herein is generally found in sales materials and is provided to allow a prospective buyer to compare the Units with units in other condominium projects that utilize the same method. Measurements of rooms set forth on this floor plan are generally taken at the farthest points of each given room (as described above and as if the room were a perfect rectangle), without regard for any cutouts or variations. Accordingly, the area of the actual room will typically be smaller than the product obtained by multiplying the stated length and width. All square footages and dimensions are estimates which are based on preliminary plans and will vary with actual construction. This floor plan of the residence type indicated and is provided for informational purposes only. The actual floor plans and specifications for the development.