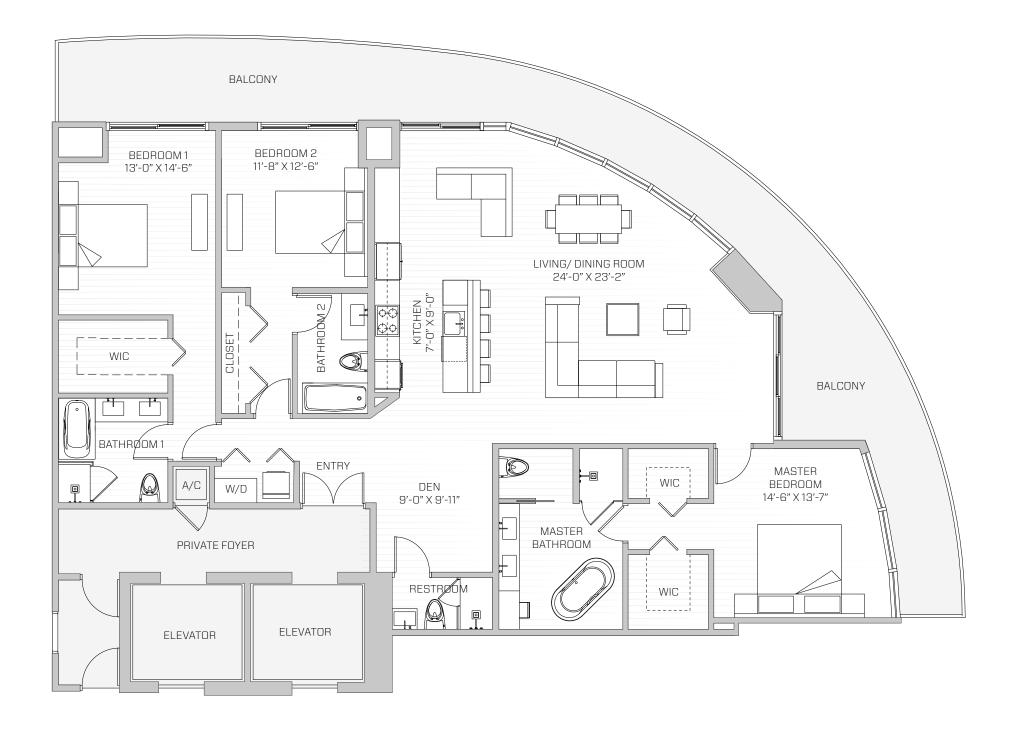

UNIT A 3 Bed / 4 Bath + Den

**AC**2,365 SQ. FT.
220 SQ. MT.

**BALCONY** 670 SQ. FT. 62 SQ. MT. **TOTAL AREA**3,035 SQ. FT.
282 SQ. MT.

All dimensions are approximate and all floor plans and development plans are subject to change. Stated square footages and dimensions are measured to the exterior walls and the centerline of interior demising walls between units and in fact vary from the dimensions that would be determined by using the description and definition of the "Unit" set forth in the Declaration (which generally only includes the interior airspace between the perimeter walls and excludes all interior structural components and other common elements). This method used herein is generally found in sales materials and is provided to allow a prospective buyer to compare the Units with units in other condominium projects that utilize the same method. Measurements of rooms set forth on this floor plan are generally taken at the farthest points of each given room (as described above and as if the room were a perfect rectangle), without regard for any cutouts or variations. Accordingly, the area of the actual room will typically be smaller than the product obtained by multiplying the stated length and width. All square footages and dimensions are estimates which are based on preliminary plans and will vary with actual construction. This floor plan of the residence type indicated and is provided for informational purposes only. The actual floor plans and specifications for the development.