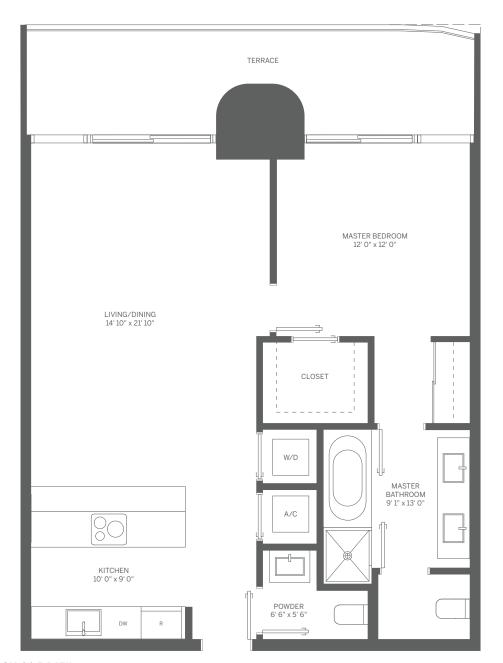

TOWER UNIT 06 1 BEDROOM / 1.5 BATH

INTERIOR: 898 SF / 83 m<sup>2</sup>

TERRACE: 168 SF / 16 m<sup>2</sup>

TOTAL: 1,066 SF / 99 m<sup>2</sup>

Stated dimensions are measured to the exterior boundaries of the exterior walls and the centerline of interior demising walls and in fact vary from the dimensions that would be determined by using the description and definition of the "Unit" set forth in the Declaration (which generally only includes the interior airspace between the perimeter walls and excludes interior structural components). For your reference, the area of the Unit, determined in accordance with those defined unit boundaries, is 829 SF. Note that measurements of rooms set forth on this floor plan are generally taken at the greatest points of each given room (as if the room were a perfect rectangle), without regard for any cutouts. Accordingly, the area of the actual room will typically be smaller than the product obtained by multiplying the stated length times width. All dimensions are approximate and may vary with actual construction, and all floor plans and development plans are subject to change.