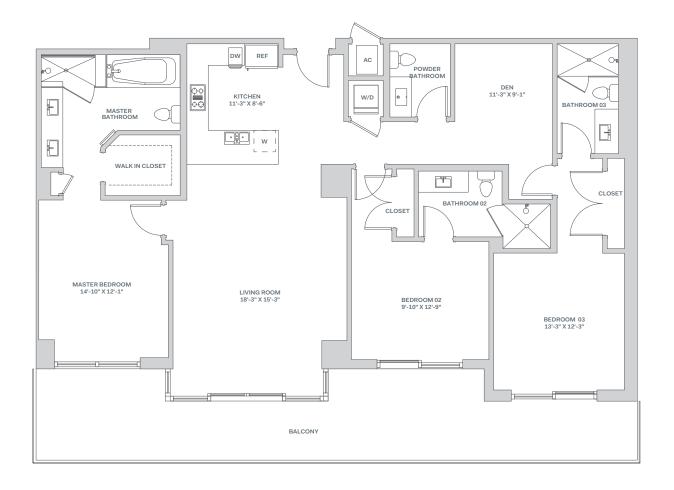

04 LÍNEA

## 3 DORMITORIOS | 3.5 BAÑOS | ESTUDIO

PISOS: 10, 12, 14-41

| RESIDENCIA (10, 12, 14 | 1-20) 1,782 sq. ft. | 166 sq. mt.     |
|------------------------|---------------------|-----------------|
| RESIDENCIA (21-32)     | 1,793 sq. ft.       | 167 sq. mt.     |
| RESIDENCIA (33-41)     | 1,799 sq. ft.       | 167 sq. mt.     |
| BALCÓN                 | 207-387 sq. ft.     | 19-36 sq. mt.   |
| TOTAL                  | 2.000-2.180 sq. ft. | 185-202 sa. mt. |

SOUTH MIAMI AVENUE

Stated dimensions are measured to the exterior boundaries of the exterior walls and the centerline of interior demising walls, including common elements such as structural walls and other interior structural components of the building, and in fact vary from the dimensions that would be determined by using the description and definition of the "Unit' set forth in the Declaration (which generally only includes the interior airspace between the perimeter walls and excludes interior structural components). For your reference, the area of the Unit, determined in accordance with those defined unit boundaries, is 1,641 square feet (levels 10, 12, 14-20), 1,660 square feet (levels 21-32), and 1,677 square feet (levels 33-41). Note that measurements of rooms set forth on this floor plan are generally taken at the greatest points of each given room (as if the room were a perfect rectangle), without regard for any cutouts. Accordingly, the area of the actual room will typically be smaller than the product obtained by multiplying the stated length times width. All dimensions are approximate and may vary with actual construction, and all floor plans and development plans are subject to change. The size and configuration of balconies and terraces varies throughout the building. The BALCÓN depicted above is among the larger balconies and is not reflective of the actual size or configuration of the BALCÓN for each unit of this unit type. For the actual size and configuration of the BALCÓN for your unit, see Exhibit "2" to the Declaration of Condominium. See legal disclaimer on back cover.