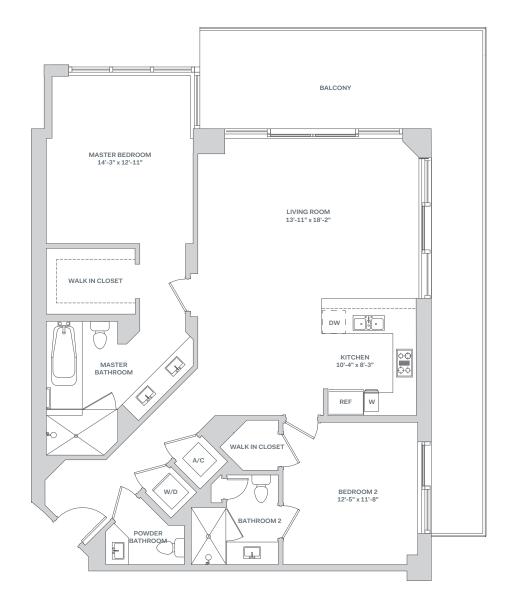

## O1

## 2 DORMITORIOS | 2.5 BAÑOS

PISOS: 12, 14-36

| RESIDENCIA (12, 14-20 | ) 1,400 sq. ft.     | 130 sq. mt.     |
|-----------------------|---------------------|-----------------|
| RESIDENCIA (21-32)    | 1,391 sq. ft.       | 129 sq. mt.     |
| RESIDENCIA (33-36)    | 1,385 sq. ft.       | 128 sq. mt.     |
| BALCÓN                | 280-411 sq. ft.     | 26-38 sq. mt.   |
| TOTAL                 | 1,665-1,802 sq. ft. | 154-167 sq. mt. |

SOUTH MIAMI AVENUE

Stated dimensions are measured to the exterior boundaries of the exterior walls and the centerline of interior demissing walls, including common elements such as structural walls and other interior structural components of the building, and in fact vary from the dimensions that would be determined by using the description and definition of the "Unit" set forth in the Declaration (which generally only includes the interior arispace between the perimeter walls and excludes interior structural components). For your reference, the area of the Unit, determined in accordance with those defined unit boundaries, is 1,265 squares feet. Note that measurements of rooms set forth on this floor plan are generally taken at the greatest points of each given room (as if the room were a perfect rectangle), without regard for any cutouts. Accordingly, the area of the actual room will typically be smaller than the product obtained by multiplying the stated length times width. All dimensions are approximate and may vary with actual construction, and all floor plans and development plans are subject to change. The size and configuration of balconies and terraces varies throughout the building. The BALCÓN depicted above is among the larger balconies and is not reflective of the actual size or configuration of the BALCÓN for each unit of this unit type. For the actual size and configuration of the BALCÓN for each unit of this unit type. For the actual size and configuration of the BALCÓN for each unit of this unit type. For the actual size and configuration of the BALCÓN for each unit of this unit type. For the actual size and configuration of the BALCÓN for each unit of this unit type. For the actual size and configuration of the BALCÓN for each unit of this unit type. For the actual size and configuration of the BALCÓN for each unit of this unit type. For the actual size and configuration of the BALCÓN for each unit of this unit type. For the actual size and configuration of the BALCÓN for each unit of this unit type.