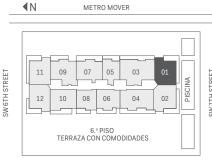

## O1

## 2 DORMITORIOS | 2.5 BAÑOS

PISOS: 12, 14-36

| RESIDENCIA (12, 14-20 | ) 1,400 sq. ft.     | 130 sq. mt.     |
|-----------------------|---------------------|-----------------|
| RESIDENCIA (21-32)    | 1,391 sq. ft.       | 129 sq. mt.     |
| RESIDENCIA (33-36)    | 1,385 sq. ft.       | 128 sq. mt.     |
| BALCÓN                | 280-411 sq. ft.     | 26-38 sq. mt.   |
| TOTAL                 | 1,665-1,802 sq. ft. | 154-167 sq. mt. |