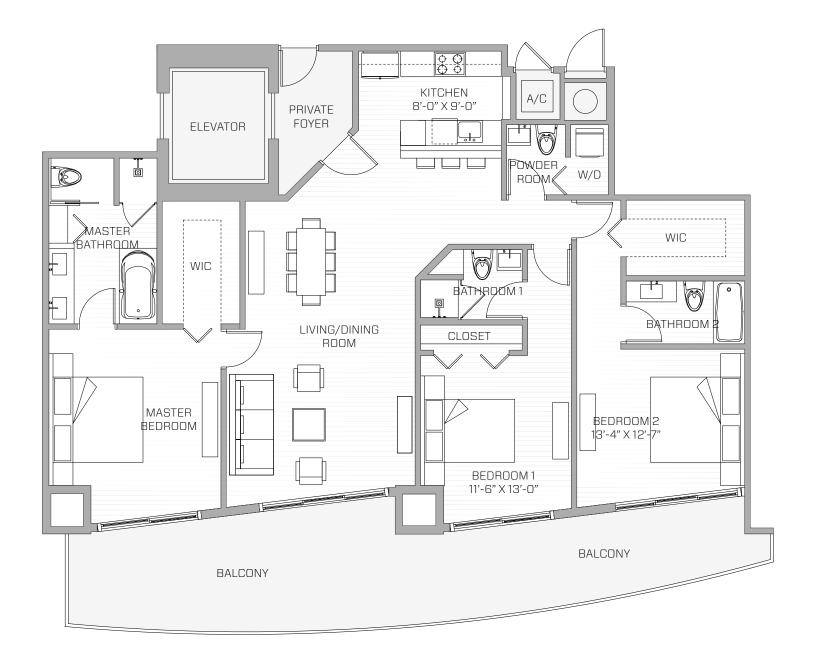

**FLOORPLANS** 

UNIT A 3 Bed / 4 Bath + Den

**AC** 2,365 SQ. FT. 220 SQ. MT. **BALCONY** 670 SQ. FT. 62 SQ. MT. **TOTAL AREA**3,035 SQ. FT.
282 SQ. MT.

UNIT B
3 Bed / 3.5 Bath

**AC** 1,819 SQ. FT. 169 SQ. MT. **BALCONY** 321 SQ. FT. 30 SQ. MT.

**TOTAL AREA**2,140 SQ. FT.
199 SQ. MT.

UNIT G 2 Bed / 3 Bath + Den

**AC** 1,371 SQ. FT. 127 SQ. MT. **BALCONY** 325 SQ. FT. 30 SQ. MT. **TOTAL AREA** 1,696 SQ. FT. 157 SQ. MT.

UNIT C
2 Bed / 3 Bath + Den