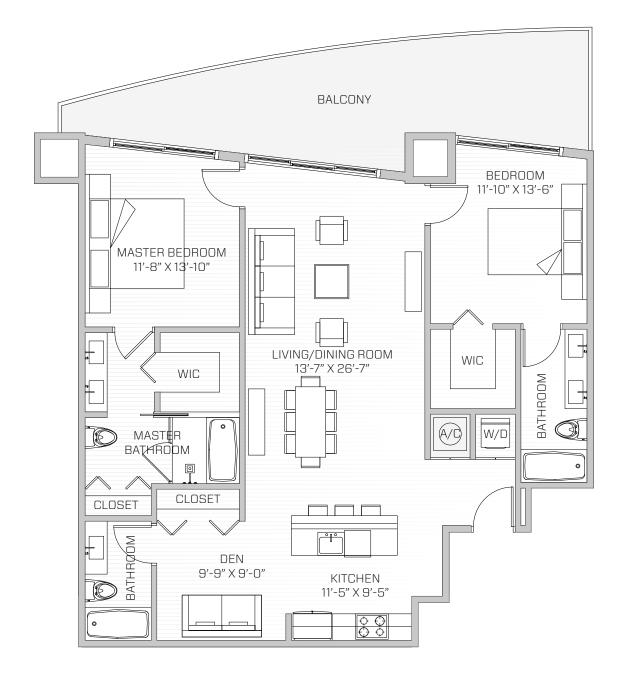

**TOTAL AREA**2,140 SQ. FT.
199 SQ. MT.

UNIT G 2 Bed / 3 Bath + Den

**AC** 1,371 SQ. FT. 127 SQ. MT. **BALCONY** 325 SQ. FT. 30 SQ. MT. **TOTAL AREA** 1,696 SQ. FT. 157 SQ. MT.

UNIT C
2 Bed / 3 Bath + Den

**AC** 1,394 SQ. FT. 129 SQ. MT. **BALCONY** 340 SQ. FT. 32 SQ. MT. **TOTAL AREA** 1,734 SQ. FT. 161 SQ. MT.

UNIT T 1 Bed / 2 Bath + Den

**AC** 1,000 SQ. FT. 93 SQ. MT. **BALCONY**340 SQ. FT.
32 SQ. MT.