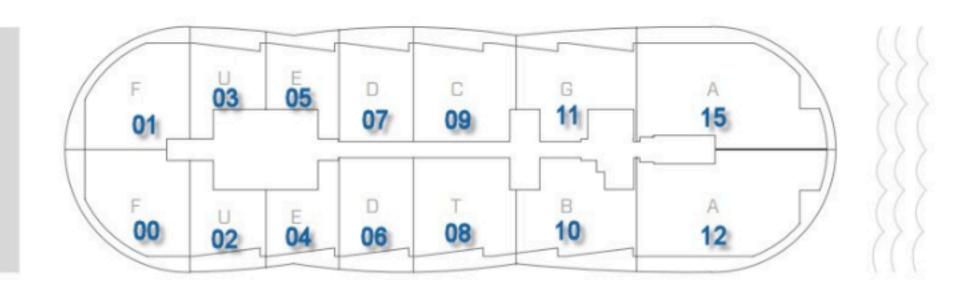

**FLOORPLANS** 

UNIT A 3 Bed / 4 Bath + Den

**AC** 2,365 SQ. FT. 220 SQ. MT. **BALCONY** 670 SQ. FT. 62 SQ. MT. **TOTAL AREA**3,035 SQ. FT.
282 SQ. MT.

UNIT B
3 Bed / 3.5 Bath

**AC** 1,819 SQ. FT. 169 SQ. MT. **BALCONY** 321 SQ. FT. 30 SQ. MT.

**TOTAL AREA**2,140 SQ. FT.
199 SQ. MT.

UNIT G 2 Bed / 3 Bath + Den

**AC** 1,371 SQ. FT. 127 SQ. MT. **BALCONY** 325 SQ. FT. 30 SQ. MT. **TOTAL AREA** 1,696 SQ. FT. 157 SQ. MT.

UNIT C
2 Bed / 3 Bath + Den

**AC** 1,394 SQ. FT. 129 SQ. MT. **BALCONY** 340 SQ. FT. 32 SQ. MT. **TOTAL AREA** 1,734 SQ. FT. 161 SQ. MT.

UNIT T 1 Bed / 2 Bath + Den

**AC** 1,000 SQ. FT. 93 SQ. MT. **BALCONY**340 SQ. FT.
32 SQ. MT.

**TOTAL AREA** 1,340 SQ. FT. 124 SQ. MT.

UNIT D
1 Bed / 2 Bath + Den

**AC** 1,038 SQ. FT. 96 SQ. MT.

**BALCONY** 200 SQ. FT. 19 SQ. MT. **TOTAL AREA**1,238 SQ. FT.
115 SQ. MT.

UNITE
1 Bed / 1.5 Bath

**AC** 813 SQ. FT. 75 SQ. MT.

**BALCONY**280 SQ. FT.
26 SQ. MT.

**TOTAL AREA**1,093 SQ. FT.
101 SQ. MT.

UNIT U 1 Bed / 1.5 Bath

**AC** 880 SQ. FT. 82 SQ. MT.

**BALCONY** 280 SQ. FT. 26 SQ. MT. **TOTAL AREA** 1,160 SQ. FT. 107 SQ. MT.

UNIT F 2 Bed / 2.5 Bath

**AC** 1,306 SQ. FT. 121 SQ. MT. **BALCONY** 442 SQ. FT. 41 SQ. MT.

**TOTAL AREA** 1,748 SQ. FT. 162 SQ. MT.