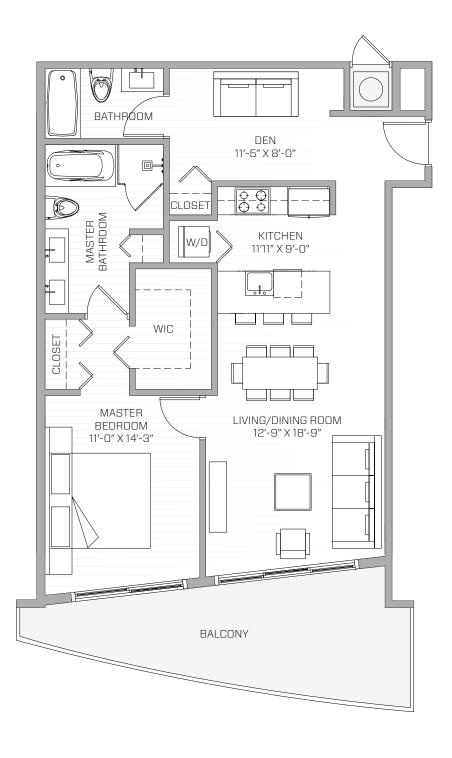

**AC** 1,394 SQ. FT. 129 SQ. MT. **BALCONY** 340 SQ. FT. 32 SQ. MT. **TOTAL AREA** 1,734 SQ. FT. 161 SQ. MT.

UNIT T 1 Bed / 2 Bath + Den

**AC** 1,000 SQ. FT. 93 SQ. MT. **BALCONY**340 SQ. FT.
32 SQ. MT.

**TOTAL AREA** 1,340 SQ. FT. 124 SQ. MT.

UNIT D
1 Bed / 2 Bath + Den

**AC** 1,038 SQ. FT. 96 SQ. MT.

**BALCONY** 200 SQ. FT. 19 SQ. MT. **TOTAL AREA**1,238 SQ. FT.
115 SQ. MT.

UNITE
1 Bed / 1.5 Bath

**AC** 813 SQ. FT. 75 SQ. MT.