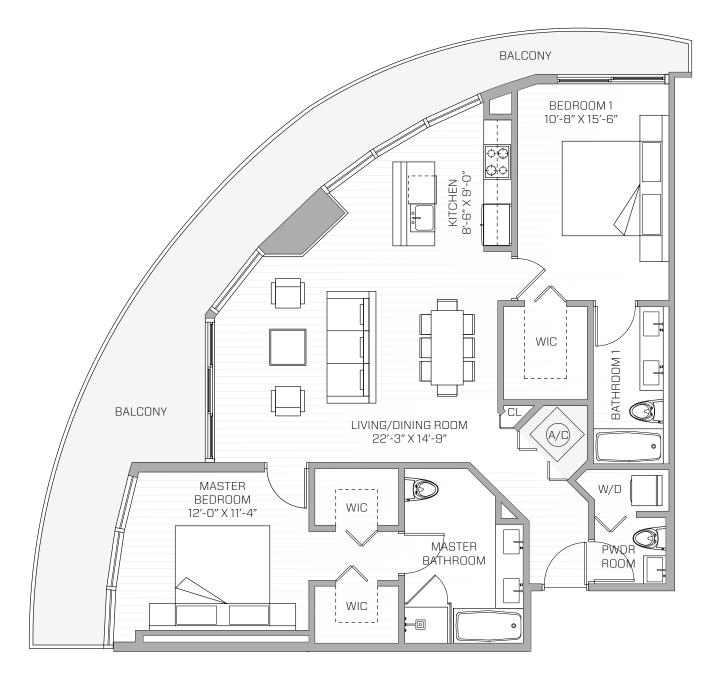

**FLOORPLANS** 

UNIT A 3 Bed / 4 Bath + Den

**AC** 2,365 SQ. FT. 220 SQ. MT. **BALCONY** 670 SQ. FT. 62 SQ. MT. **TOTAL AREA**3,035 SQ. FT.
282 SQ. MT.

UNIT B
3 Bed / 3.5 Bath

**AC** 1,819 SQ. FT. 169 SQ. MT. **BALCONY** 321 SQ. FT. 30 SQ. MT.