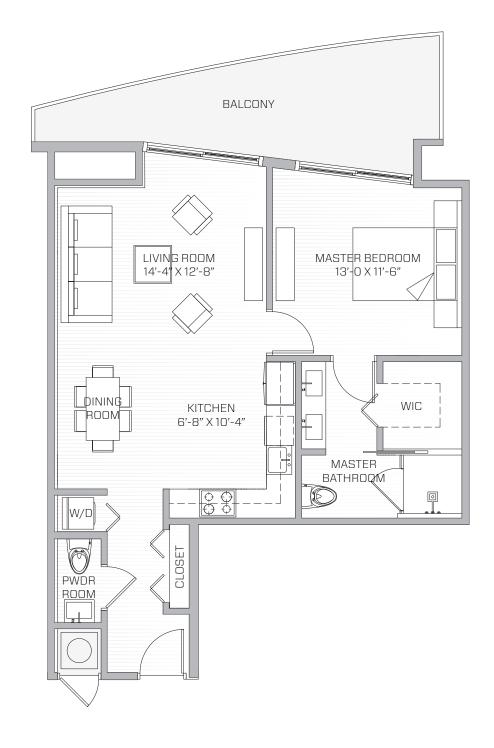

**BALCONY**280 SQ. FT.
26 SQ. MT.

**TOTAL AREA**1,093 SQ. FT.
101 SQ. MT.

UNIT U 1 Bed / 1.5 Bath

**AC** 880 SQ. FT. 82 SQ. MT.

**BALCONY** 280 SQ. FT. 26 SQ. MT. **TOTAL AREA** 1,160 SQ. FT. 107 SQ. MT.

UNIT F 2 Bed / 2.5 Bath