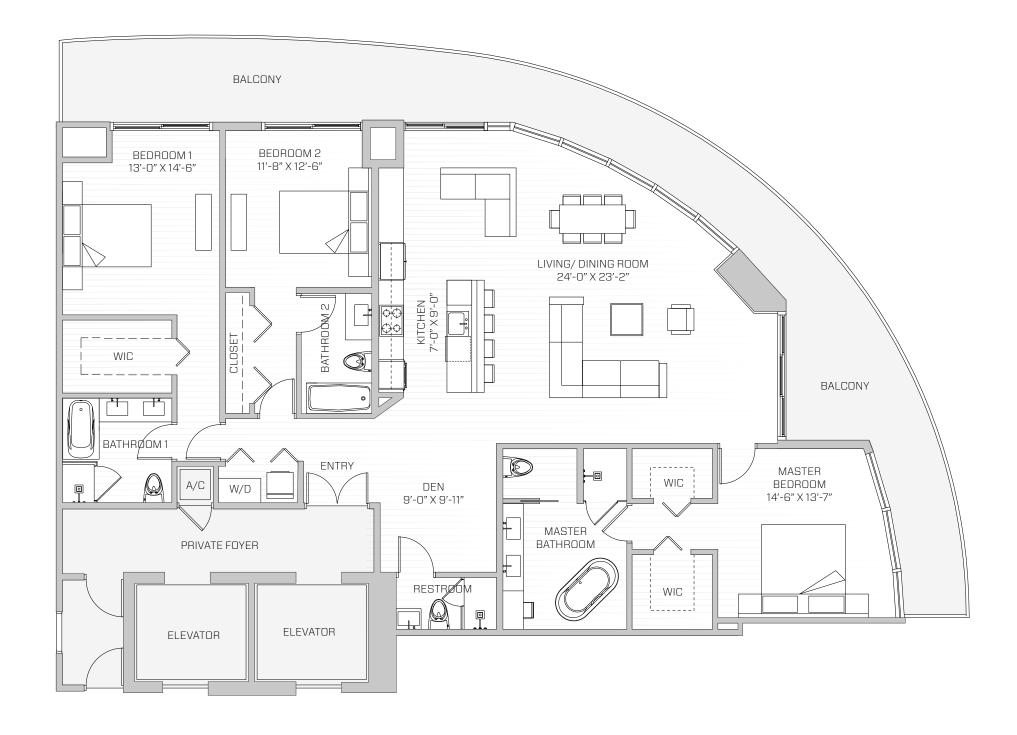

**FLOORPLANS** 

UNIT A 3 Bed / 4 Bath + Den

**AC** 2,365 SQ. FT. 220 SQ. MT. **BALCONY** 670 SQ. FT. 62 SQ. MT. **TOTAL AREA**3,035 SQ. FT.
282 SQ. MT.

UNIT B
3 Bed / 3.5 Bath

**AC** 1,819 SQ. FT. 169 SQ. MT. **BALCONY** 321 SQ. FT. 30 SQ. MT.