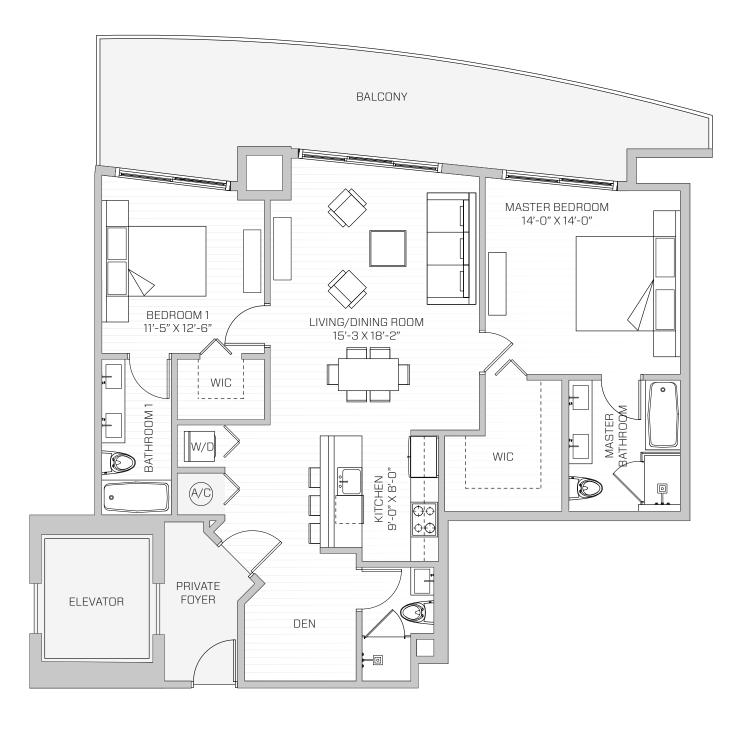

**TOTAL AREA**2,140 SQ. FT.
199 SQ. MT.

UNIT G 2 Bed / 3 Bath + Den

**AC** 1,371 SQ. FT. 127 SQ. MT. **BALCONY** 325 SQ. FT. 30 SQ. MT. **TOTAL AREA** 1,696 SQ. FT. 157 SQ. MT.

UNIT C
2 Bed / 3 Bath + Den