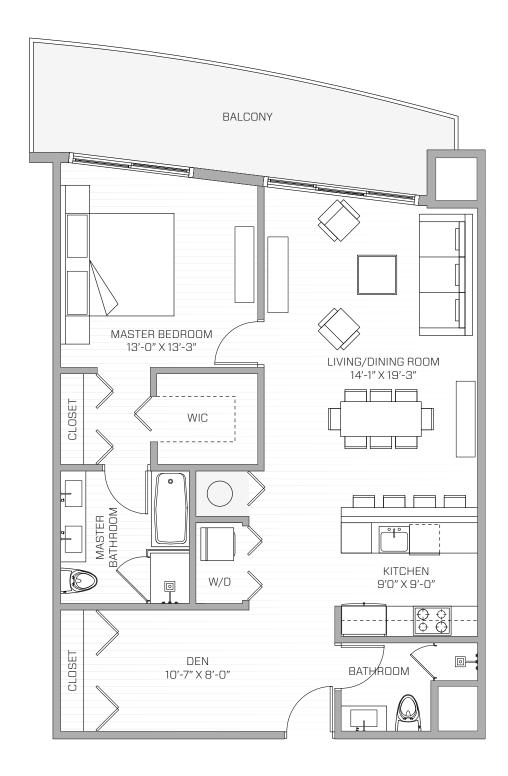

**TOTAL AREA** 1,340 SQ. FT. 124 SQ. MT.

UNIT D
1 Bed / 2 Bath + Den

**AC** 1,038 SQ. FT. 96 SQ. MT.

**BALCONY** 200 SQ. FT. 19 SQ. MT. **TOTAL AREA**1,238 SQ. FT.
115 SQ. MT.

UNITE
1 Bed / 1.5 Bath

**AC** 813 SQ. FT. 75 SQ. MT.