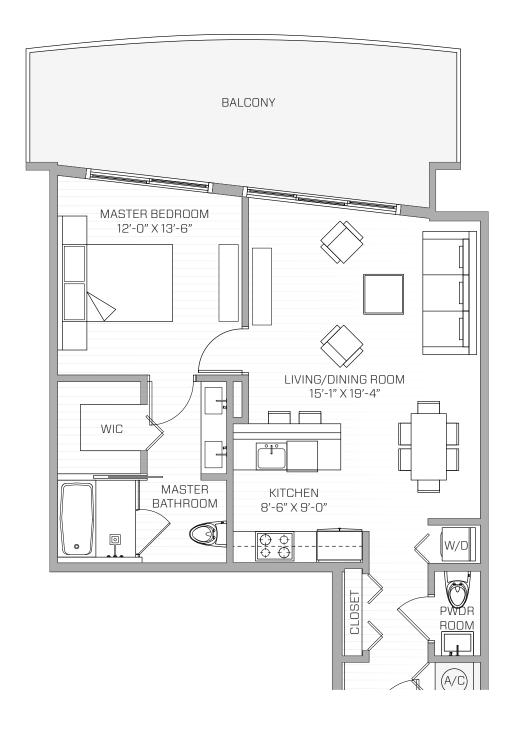

**BALCONY**280 SQ. FT.
26 SQ. MT.

**TOTAL AREA**1,093 SQ. FT.
101 SQ. MT.

UNIT U 1 Bed / 1.5 Bath

**AC** 880 SQ. FT. 82 SQ. MT.

**BALCONY** 280 SQ. FT. 26 SQ. MT. **TOTAL AREA** 1,160 SQ. FT. 107 SQ. MT.

UNIT F 2 Bed / 2.5 Bath